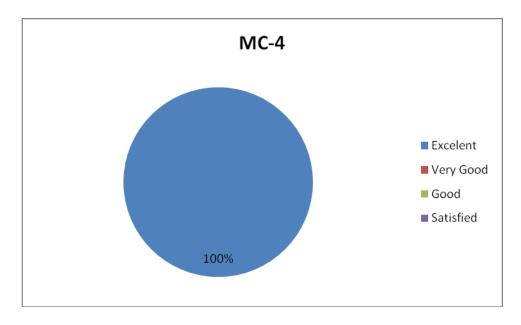

**Table 1:** Management Characteristics

|       | Management Characteristics |
|-------|----------------------------|
| MC-1. | Dependability              |
| MC-2  | Attitude                   |
| MC-3. | Communication              |
| MC-4. | Courtesy/work relations    |
| MC-5. | Cooperation                |
| MC-6. | Problem solving skill      |

MC-1: Dependability

MC-2: Attitude

MC-3: Communication

MC-4: Courtesy/work relations

MC-5: Cooperation

MC-6: Problem solving skill

IQAC Co-Ordinator Principal