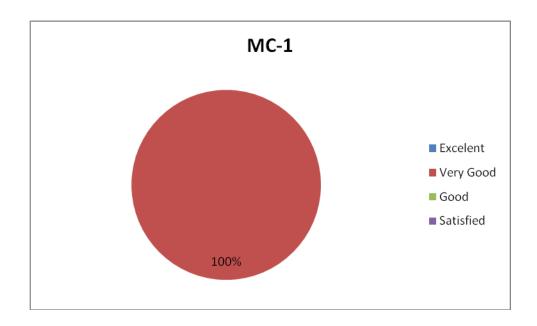

**Table 1:** Management Characteristics

|       | Management Characteristics |
|-------|----------------------------|
| MC-1. | Dependability              |
| MC-2  | Attitude                   |
| MC-3. | Communication              |
| MC-4. | Courtesy/work relations    |
| MC-5. | Cooperation                |
| MC-6. | Problem solving skill      |

MC-1: Dependability

MC-2: Attitude

MC-3: Communication

MC-4: Courtesy/work relations

MC-5: Cooperation

MC-6: Problem solving skill

IQAC Co-Ordinator Principal