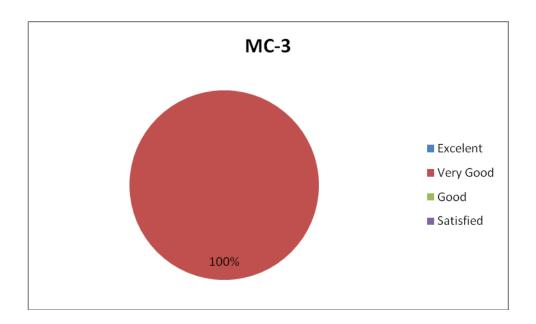

**Table 1:** Management Characteristics

|       | Management Characteristics |
|-------|----------------------------|
| MC-1. | Dependability              |
| MC-2  | Attitude                   |
| MC-3. | Communication              |
| MC-4. | Courtesy/work relations    |
| MC-5. | Cooperation                |
| MC-6. | Problem solving skill      |

MC-1: Dependability

MC-2: Attitude

MC-3: Communication

MC-4: Courtesy/work relations

MC-5: Cooperation

MC-6: Problem solving skill

IQAC Co-Ordinator Principal