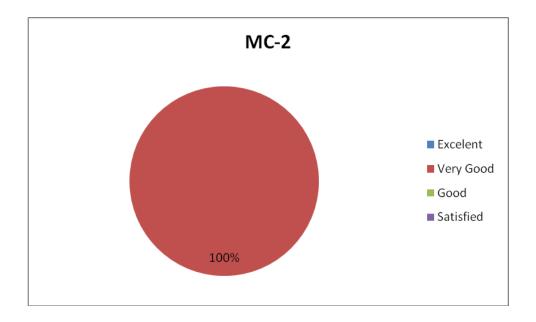

**Table 1:** Management Characteristics

|       | Management Characteristics |
|-------|----------------------------|
| MC-1. | Dependability              |
| MC-2  | Attitude                   |
| MC-3. | Communication              |
| MC-4. | Courtesy/work relations    |
| MC-5. | Cooperation                |
| MC-6. | Problem solving skill      |

MC-1: Dependability

MC-2: Attitude

MC-3: Communication

MC-4: Courtesy/work relations

MC-5: Cooperation

MC-6: Problem solving skill

IQAC Co-Ordinator Principal